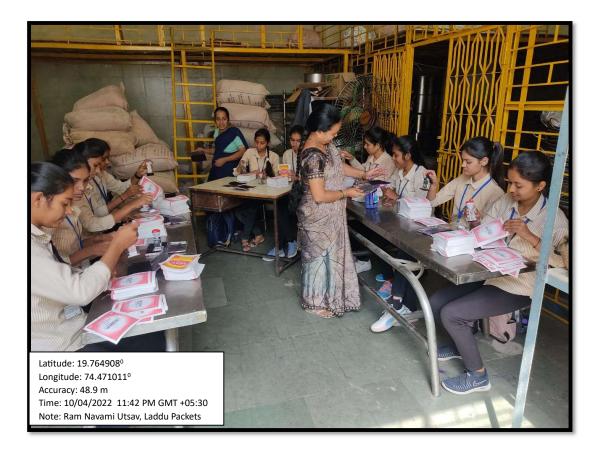

Number of devotees come to Shirdi from the various states/countries. They take a stay at the accommodation facility provided by the Sansthan Trust. They also avail Sai Prasad at the Prasadalaya. Our students work for the devotees in darshan queue, canteen, prasadalay, Bhaktniwas, and Prasadalaya on the days such as Shri Ram Navami Utsav, Guru Pournima, Dipawali, Dasehra, and on New Year.

Officer of Shri Saibaba Sansthan Trust, Shirdi. The sansthan gave 200 rupees remuneration for 08 hours to each students for doing the said work.

- The nature of the work is to work in the departments of The Sansthan such as Laddu and Barfi Making department, Sai Prasadalaya, Water distribution, Sai Bhaktniwas, and the darshan queues in the temple premises on crowded days of major Indian festivals.
- The practice is conducted and monitored through all the staff members with NSS and Student Welfare Committee. Ladies and Gents Staff equally monitor the practice by guiding and instructing students at times. These coordinators choose the interested students and make their list. The students in the list are divided into identical groups. Student team leaders are appointed to monitor the team members.

### Stamp on Laddu Packets

Stamp on Laddu Packets