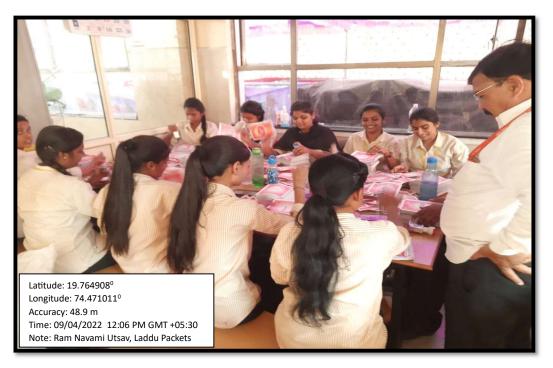

Number of devotees come to Shirdi from the various states/countries. They take a stay at the accommodation facility provided by the Sansthan Trust. They also avail Sai Prasad at the Prasadalaya. Our students work for the devotees in darshan queue, canteen, prasadalay, Bhaktniwas, and Prasadalaya on the days such as Shri Ram Navami Utsav, Guru Pournima, Dipawali, Dasehra, and on New Year.

Officer of Shri Saibaba Sansthan Trust, Shirdi. The sansthan gave 200 rupees remuneration for 08 hours to each students for doing the said work.

- The nature of the work is to work in the departments of The Sansthan such as Laddu and Barfi Making department, Sai Prasadalaya, Water distribution, Sai Bhaktniwas, and the darshan queues in the temple premises on crowded days of major Indian festivals.
- The practice is conducted and monitored through all the staff members with NSS and Student Welfare Committee. Ladies and Gents Staff equally monitor the practice by guiding and instructing students at times. These coordinators choose the interested students and make their list. The students in the list are divided into identical groups. Student team leaders are appointed to monitor the team members.

### Stamp on Laddu Packets

Stamp on Laddu Packets