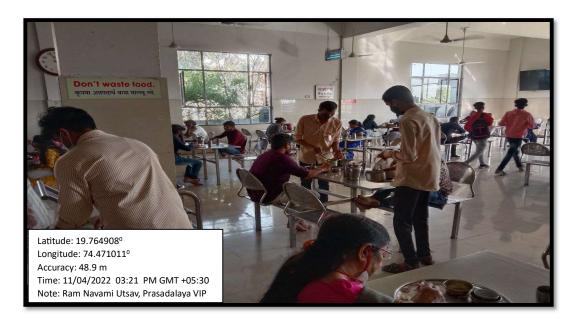

Number of devotees come to Shirdi from the various states/countries. They take a stay at the accommodation facility provided by the Sansthan Trust. They also avail Sai Prasad at the Prasadalaya. Our students work for the devotees in darshan queue, canteen, prasadalay, Bhaktniwas, and Prasadalaya on the days such as Shri Ram Navami Utsav, Guru Pournima, Dipawali, Dasehra, and on New Year.

### Shri Sai Prasadalaya

Shri Sai Prasadalaya VIP