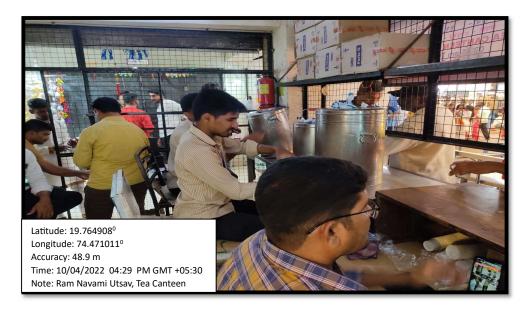

Number of devotees come to Shirdi from the various states/countries. They take a stay at the accommodation facility provided by the Sansthan Trust. They also avail Sai Prasad at the Prasadalaya. Our students work for the devotees in darshan queue, canteen, prasadalay, Bhaktniwas, and Prasadalaya on the days such as Shri Ram Navami Utsav, Guru Pournima, Dipawali, Dasehra, and on New Year.

#### **Tea Canteen Service**

Darshan Queue