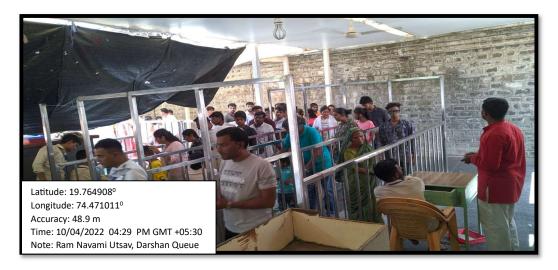

Number of devotees come to Shirdi from the various states/countries. They take a stay at the accommodation facility provided by the Sansthan Trust. They also avail Sai Prasad at the Prasadalaya. Our students work for the devotees in darshan queue, canteen, prasadalay, Bhaktniwas, and Prasadalaya on the days such as Shri Ram Navami Utsav, Guru Pournima, Dipawali, Dasehra, and on New Year.

#### **Tea Canteen Service**

Darshan Queue