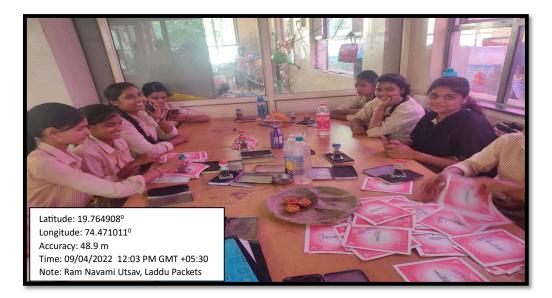

### Stamp on Laddu Packets

Stamp on Laddu Packets

#### Laddu and Bundi Prasad Packets

विभाशिवगत्रो

Prof. Vikas Shivgaje (I/C) Principal Shri Saibaba College, Shirdi

2855

श्री साईबाबा महाविद्यालय जा.नं.एसएसएस/साम/ )० 2/२०२२ दिनांक - २५.०६.२०२२

विषय – श्री रामनवमी उत्सव-२०२२ मध्ये सेवा देणा-या विद्यार्थ्यांचे मानघन रोखीने आदा करणेकामी घेण्यात आलेली आगाऊ संदर्भ - जा.नं.एसएसएस/साम/७६/२०२२,दि.२५.०५.२०२२ ची मंजूर टिपणी.