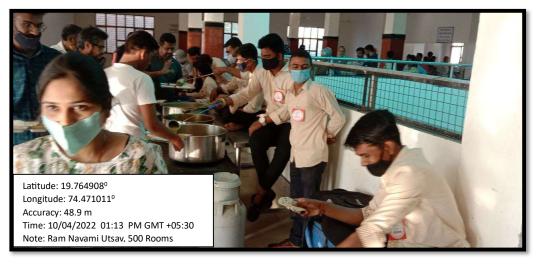

Number of devotees come to Shirdi from the various states/countries. They take a stay at the accommodation facility provided by the Sansthan Trust. They also avail Sai Prasad at the Prasadalaya. Our students work for the devotees in darshan queue, canteen, prasadalay, Bhaktniwas, and Prasadalaya on the days such as Shri Ram Navami Utsav, Guru Pournima, Dipawali, Dasehra, and on New Year.

### Shri Sai Prasadalaya

Shri Sai Prasadalaya VIP