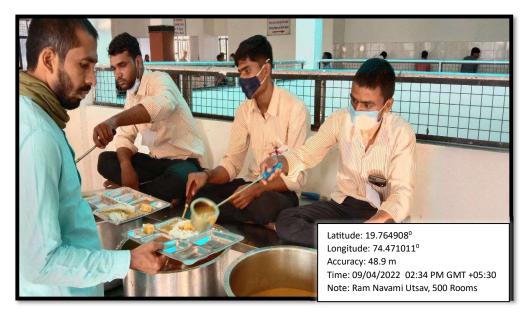

Number of devotees come to Shirdi from the various states/countries. They take a stay at the accommodation facility provided by the Sansthan Trust. They also avail Sai Prasad at the Prasadalaya. Our students work for the devotees in darshan queue, canteen, prasadalay, Bhaktniwas, and Prasadalaya on the days such as Shri Ram Navami Utsav, Guru Pournima, Dipawali, Dasehra, and on New Year.

#### GLIMPSES OF THE BEST PRACTICE WITH DOCUMENTATION

Students serving at 500 Rooms Bhaktaniwas

Students serving at 200 Rooms Dwaravati Bhaktaniwas